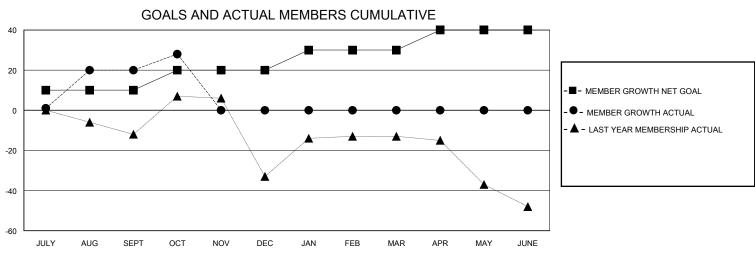

## District 310 C

GMT: LOCATION THAILAND GMT CA

| Clubs         |               |             |               | Members               |                       |                         |                                                    |  |  |
|---------------|---------------|-------------|---------------|-----------------------|-----------------------|-------------------------|----------------------------------------------------|--|--|
|               | RESULTS FOR   | R 2024-2025 |               | RESULTS FOR 2024-2025 |                       |                         |                                                    |  |  |
| QUARTER       | NEW CLUB GOAL | NEW CLUBS   | DROPPED CLUBS | QUARTER MEMBI         | ER GROWTH NET<br>GOAL | MEMBER GROWTH<br>ACTUAL | DROPPED<br>MEMBERS ACTUAL<br>(including transfers) |  |  |
| JULY/AUG/SEPT | 0             | 0           | 0             | JULY/AUG/SEPT         | 10                    | 56                      | 26                                                 |  |  |
| OCT/NOV/DEC   | 1             | 0           | 0             | OCT/NOV/DEC           | 10                    | 15                      | 5                                                  |  |  |
| JAN/FEB/MAR   | 0             | 0           | 0             | JAN/FEB/MAR           | 10                    | 0                       | 0                                                  |  |  |
| APR/MAY/JUNE  | 0             | 0           | 0             | APR/MAY/JUNE          | 10                    | 0                       | 0                                                  |  |  |